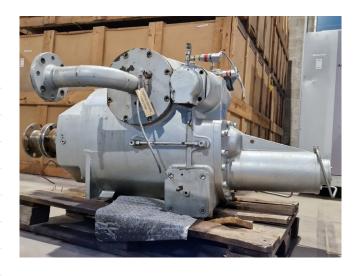

#### **Used Sabroe SAB 202 LM**

Used Sabroe SAB 202 LM screw compressor on NH3 (ammonia) type R717. The compressor has a displacement of 1590 m³/h at 2950 RPM.

\*Why choose for HOSBV? We are not only the largest used refrigeration specialist in Europe, but also, we deliver all equipment including an extensive test, warranty and an industrial cleaning. \*Optionally we can also perform a new paint job and arrange the logistics.