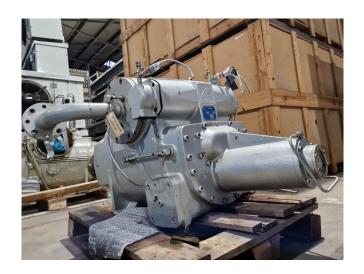

#### **Used Sabroe SAB 202 LM**

Used Sabroe SAB 202 LM screw compressor on NH3 (ammonia) type R717. The compressor has a displacement of 1590 m³/h at 2950 RPM.

\*Why choose for HOSBV? We are not only the largest used refrigeration specialist in Europe, but also, we deliver all equipment including an extensive test, warranty and an industrial cleaning. \*Optionally we can also perform a new paint job and arrange the logistics.