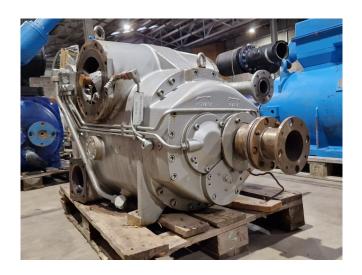

#### **Used Sabroe SAB 202 LM**

Used Sabroe SAB 202 LM screw compressor on NH3 (ammonia) type R717. The compressor has a displacement of 1590 m³/h at 2950 RPM.

\*Why choose for HOSBV? We are not only the largest used refrigeration specialist in Europe, but also, we deliver all equipment including an extensive test, warranty and an industrial cleaning. \*Optionally we can also perform a new paint job and arrange the logistics.