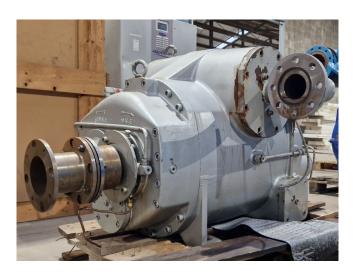

#### **Used Sabroe SAB 202 LM**

Used Sabroe SAB 202 LM screw compressor on NH3 (ammonia) type R717. The compressor has a displacement of 1590 m³/h at 2950 RPM.

\*Why choose for HOSBV? We are not only the largest used refrigeration specialist in Europe, but also, we deliver all equipment including an extensive test, warranty and an industrial cleaning. \*Optionally we can also perform a new paint job and arrange the logistics.