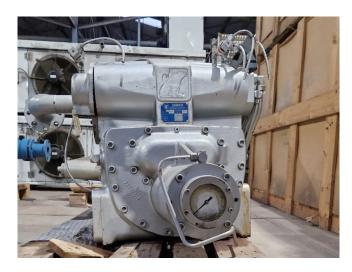

#### **Used Sabroe SAB 202 LM**

Used Sabroe SAB 202 LM screw compressor on NH3 (ammonia) type R717. The compressor has a displacement of 1590 m³/h at 2950 RPM.

\*Why choose for HOSBV? We are not only the largest used refrigeration specialist in Europe, but also, we deliver all equipment including an extensive test, warranty and an industrial cleaning. \*Optionally we can also perform a new paint job and arrange the logistics.